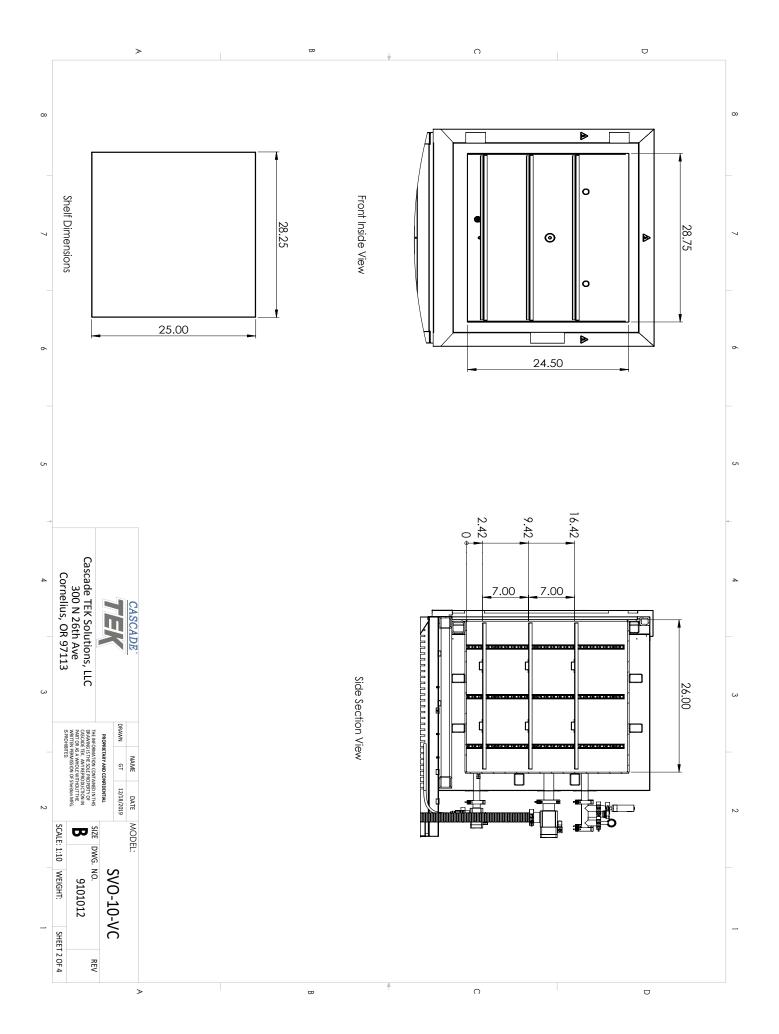

## SVO-10-VC

PART ID: CTVR1022-H

| Capacity                                      | 10.60 cu.ft. (300 liters)                     |
|-----------------------------------------------|-----------------------------------------------|
| Interior Dimensions (W x D x H)               | 28.8" x 26" x 24.5"<br>730 x 660 x 622 mm     |
| Exterior Dimensions (W x D x H)               | 38.7" x 46.8" x 70.3"<br>983 x 1189 x 1787 mm |
| Shipping Weight                               | 1679 lb (762 kg)                              |
| Shelves                                       | 3 standard, 7 maximum                         |
| Standard Door Gasket                          | Viton Standard                                |
| Access Port                                   | 1" vacuum port (KF25)                         |
| Controls                                      | Watlow F4T                                    |
| Warranty                                      | 2 Year Limited Warranty                       |
| Interior Construction                         | 300 series stainless steel                    |
| Exterior Construction                         | 20 gauge steel, powder coated                 |
| Wall Clearance, Each Side                     | 6.0" (152 mm)                                 |
| Wall Clearance, Rear                          | 12.0" (305 mm)                                |
| Vertical Clearance                            | 12.0" (305 mm)                                |
| Electrical, 50/60Hz, AC, 1Ø                   |                                               |
| Voltage                                       | 220V-240V                                     |
| Full Load Amps                                | 30                                            |
| Nominal Power (watts @150°C)                  | -                                             |
| Direct Hardwire                               | ✓                                             |
| Energy Consumption (kWh/day)                  |                                               |
| At 80°C                                       | -                                             |
| At 150°C                                      | -                                             |
| At 220°C                                      | -                                             |
| Temperature Range 10°C above ambient to 220°C |                                               |
| Heat-Up Time — Minutes to 80°C                | -                                             |
| Heat-Up Time — Minutes to 150°C               | 350                                           |
| Heat-Up Time — Minutes to 220°C               | -                                             |
| Operation Vacuum Range                        | Pump Dependent                                |
| Temperature Uniformity                        | +/- 6% of Set Point                           |
| Temperature Stability                         | +/- 0.2°C @ 150°C                             |
| Vacuum Display Range                          | 3.8e-10 Torr                                  |
| Safety Certifications                         | UL 61010-1, EN 61010-1, CSA 61010-1, CE       |