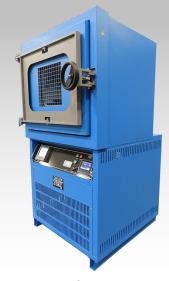

## SVO-10-VC

PART ID: CTVR1022-H

| Capacity                                      | 10.60 cu.ft. (300 liters)                     |
|-----------------------------------------------|-----------------------------------------------|
| Interior Dimensions (W x D x H)               | 28.8" x 26" x 24.5"<br>730 x 660 x 622 mm     |
| Exterior Dimensions (W x D x H)               | 38.7" x 46.8" x 70.3"<br>983 x 1189 x 1787 mm |
| Shipping Weight                               | 1679 lb (762 kg)                              |
| Shelves                                       | 3 standard, 7 maximum                         |
| Standard Door Gasket                          | Viton Standard                                |
| Access Port                                   | 1" vacuum port (KF25)                         |
| Controls                                      | Watlow F4T                                    |
| Warranty                                      | 2 Year Limited Warranty                       |
| Interior Construction                         | 300 series stainless steel                    |
| Exterior Construction                         | 20 gauge steel, powder coated                 |
| Wall Clearance, Each Side                     | 6.0" (152 mm)                                 |
| Wall Clearance, Rear                          | 12.0" (305 mm)                                |
| Vertical Clearance                            | 12.0" (305 mm)                                |
| Electrical, 50/60Hz, AC, 1Ø                   |                                               |
| Voltage                                       | 220V-240V                                     |
| Full Load Amps                                | 30                                            |
| Nominal Power (watts @150°C)                  | -                                             |
| Direct Hardwire                               | ✓                                             |
| Energy Consumption (kWh/day)                  |                                               |
| At 80°C                                       | -                                             |
| At 150°C                                      | -                                             |
| At 220°C                                      | -                                             |
| Temperature Range 10°C above ambient to 220°C |                                               |
| Heat-Up Time — Minutes to 80°C                | -                                             |
| Heat-Up Time — Minutes to 150°C               | 350                                           |
| Heat-Up Time — Minutes to 220°C               | -                                             |
| Operation Vacuum Range                        | Pump Dependent                                |
| Temperature Uniformity                        | +/- 6% of Set Point                           |
| Temperature Stability                         | +/- 0.2°C @ 150°C                             |
| Vacuum Display Range                          | 3.8e-10 Torr                                  |
| Safety Certifications                         | UL 61010-1, EN 61010-1, CSA 61010-1, CE       |