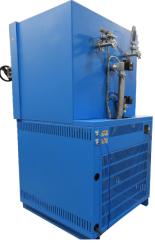

## SVO-10-VC

PART ID: CTVR1022-H

| Capacity                                      | 10.60 cu.ft. (300 liters)                     |
|-----------------------------------------------|-----------------------------------------------|
| Interior Dimensions (W x D x H)               | 28.8" x 26" x 24.5"<br>730 x 660 x 622 mm     |
| Exterior Dimensions (W x D x H)               | 38.7" x 46.8" x 70.3"<br>983 x 1189 x 1787 mm |
| Shipping Weight                               | 1679 lb (762 kg)                              |
| Shelves                                       | 3 standard, 7 maximum                         |
| Standard Door Gasket                          | Viton Standard                                |
| Access Port                                   | 1" vacuum port (KF25)                         |
| Controls                                      | Watlow F4T                                    |
| Warranty                                      | 2 Year Limited Warranty                       |
| Interior Construction                         | 300 series stainless steel                    |
| Exterior Construction                         | 20 gauge steel, powder coated                 |
| Wall Clearance, Each Side                     | 6.0" (152 mm)                                 |
| Wall Clearance, Rear                          | 12.0" (305 mm)                                |
| Vertical Clearance                            | 12.0" (305 mm)                                |
| Electrical, 50/60Hz, AC, 1Ø                   |                                               |
| Voltage                                       | 220V-240V                                     |
| Full Load Amps                                | 30                                            |
| Nominal Power (watts @150°C)                  | -                                             |
| Direct Hardwire                               | ✓                                             |
| Energy Consumption (kWh/day)                  |                                               |
| At 80°C                                       | -                                             |
| At 150°C                                      | -                                             |
| At 220°C                                      | -                                             |
| Temperature Range 10°C above ambient to 220°C |                                               |
| Heat-Up Time — Minutes to 80°C                | -                                             |
| Heat-Up Time — Minutes to 150°C               | 350                                           |
| Heat-Up Time — Minutes to 220°C               | -                                             |
| Operation Vacuum Range                        | Pump Dependent                                |
| Temperature Uniformity                        | +/- 6% of Set Point                           |
| Temperature Stability                         | +/- 0.2°C @ 150°C                             |
| Vacuum Display Range                          | 3.8e-10 Torr                                  |
| Safety Certifications                         | UL 61010-1, EN 61010-1, CSA 61010-1, CE       |