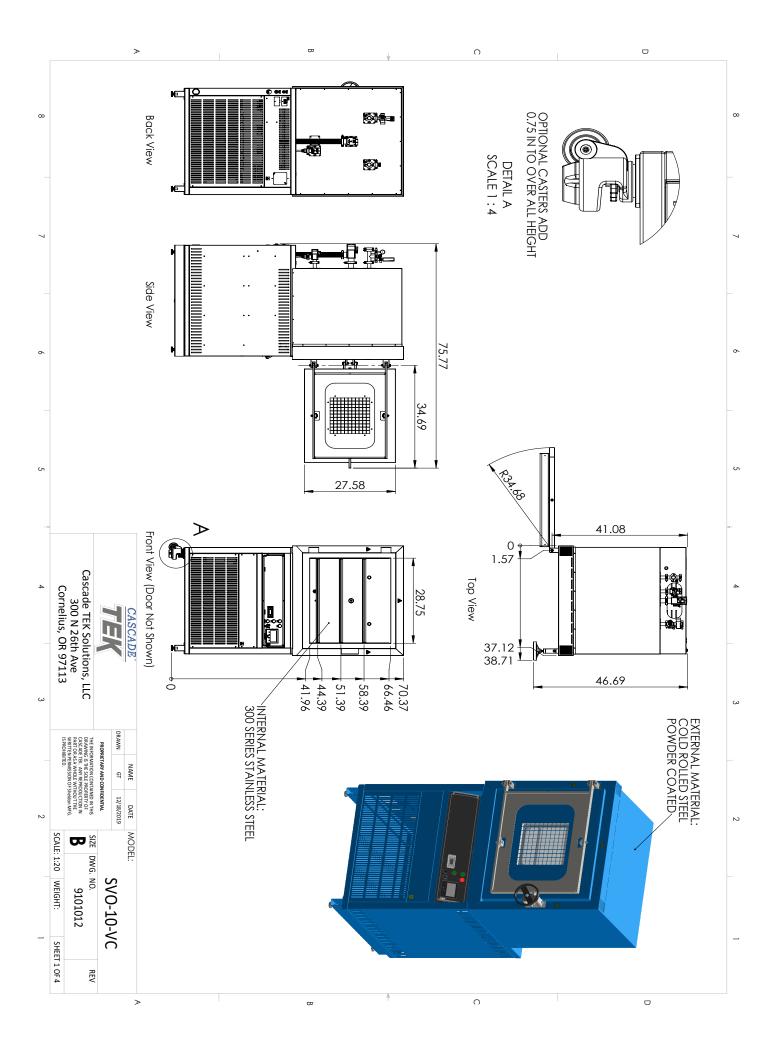

## SVO-10-VC

PART ID: CTVR1022-H

| Capacity                                      | 10.60 cu.ft. (300 liters)                     |
|-----------------------------------------------|-----------------------------------------------|
| Interior Dimensions (W x D x H)               | 28.8" x 26" x 24.5"<br>730 x 660 x 622 mm     |
| Exterior Dimensions (W x D x H)               | 38.7" x 46.8" x 70.3"<br>983 x 1189 x 1787 mm |
| Shipping Weight                               | 1679 lb (762 kg)                              |
| Shelves                                       | 3 standard, 7 maximum                         |
| Standard Door Gasket                          | Viton Standard                                |
| Access Port                                   | 1" vacuum port (KF25)                         |
| Controls                                      | Watlow F4T                                    |
| Warranty                                      | 2 Year Limited Warranty                       |
| Interior Construction                         | 300 series stainless steel                    |
| Exterior Construction                         | 20 gauge steel, powder coated                 |
| Wall Clearance, Each Side                     | 6.0" (152 mm)                                 |
| Wall Clearance, Rear                          | 12.0" (305 mm)                                |
| Vertical Clearance                            | 12.0" (305 mm)                                |
| Electrical, 50/60Hz, AC, 1Ø                   |                                               |
| Voltage                                       | 220V-240V                                     |
| Full Load Amps                                | 30                                            |
| Nominal Power (watts @150°C)                  | -                                             |
| Direct Hardwire                               | ✓                                             |
| Energy Consumption (kWh/day)                  |                                               |
| At 80°C                                       | -                                             |
| At 150°C                                      | -                                             |
| At 220°C                                      | -                                             |
| Temperature Range 10°C above ambient to 220°C |                                               |
| Heat-Up Time — Minutes to 80°C                | -                                             |
| Heat-Up Time — Minutes to 150°C               | 350                                           |
| Heat-Up Time — Minutes to 220°C               | -                                             |
| Operation Vacuum Range                        | Pump Dependent                                |
| Temperature Uniformity                        | +/- 6% of Set Point                           |
| Temperature Stability                         | +/- 0.2°C @ 150°C                             |
| Vacuum Display Range                          | 3.8e-10 Torr                                  |
| Safety Certifications                         | UL 61010-1, EN 61010-1, CSA 61010-1, CE       |